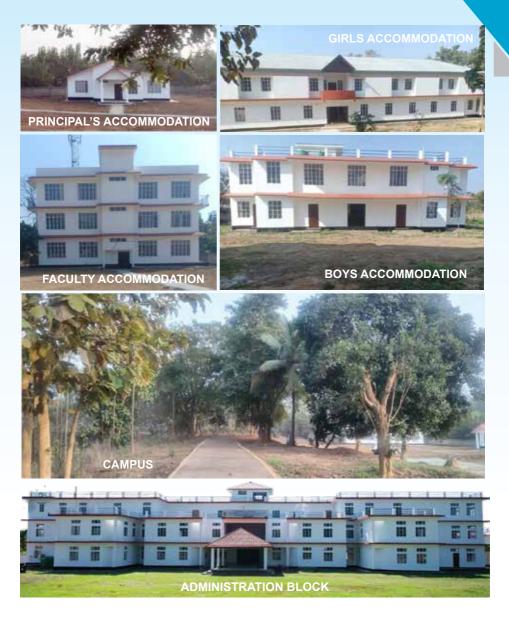

| Tuition Fee     | 26,100 |  |  |
| 4                                                                        | Examination Fee | 2,500  |  |  |
| 5                                                                        | Caution Deposit | 2,500  |  |  |
|                                                                          | TOTAL           | 33,200 |  |  |

Hostel Fees Rs. 7200/- per month

## **OUR CLASS ROOMS AND PRACTICAL LABS**



COMPUTER LAB



THEORY CLASS ROOMS



FRONT OFFICE LAB



FOOD & BEVERAGE LAB



GUEST ROOM/HOUSE KEEPING LAB



KITCHEN LAB

## LISTS OF LEADING HOTELS AND RESTAURANT CHAINS WHERE SIHM STUDENTS HAVE RECEIVED PLACEMENTS.



### **PLACEMENTS** STUDENTS WITH A DREAM & ASPIRATION











'Dream's do come True'

## **OUR FACILITIES**



#### FOR MORE INFORMATION ON ALL COURSES CONTACT BELOW

D

+91 9233895656 **2** 03862-291117

- contact@sihmdimapur.com
- www.sihmdimapur.com

Purana Bazaar B, Block 5, New Naga Cemetery Road, Dimapur, -797116, Nagaland